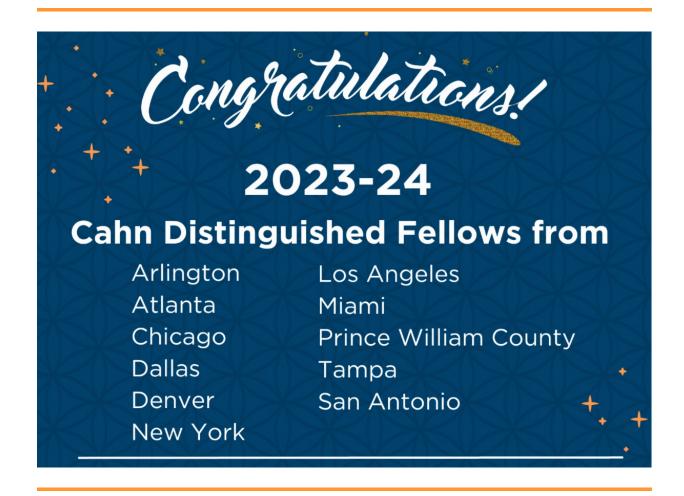

### **Nominations**

for the Cahn Leadership Lab 2024 cohort are open for

Atlanta, Chicago, Denver, Miami, New York, and Seattle
Who is eligible to be nominated?

Principals in their 3rd or 4th year as principal at the time of application, with documented success as a school leader in multiple areas.